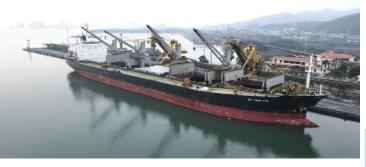

# 2. Comprehensive Logistic Chain

Viet Thuan

- Full logistical support for imported coal, including mother vessel operations.
- Logistic facilities encompass buoy arrangements, stevedoring, floating crane services, and barging.
- Seamless supply to power plants

# 3. Robust Transportation and Transshipment:

iet Thuan

- Average annual transportation and transshipment capacity of approximately 20 million tonnes.
- Services span Ocean Shipping, domestic transportation, and transshipment.

# 4. Diverse Vessel Fleet

- Possession of 70 ocean and river vessels.
- Vessel Deadweight Tonnage (DWT) ranges from 3,000 to 76,000 DWT.
- Operating capacity approximately 850,000 tonnes.