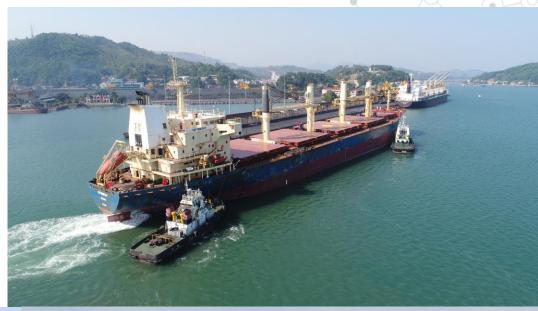

# 3. Robust Transportation and Transshipment:

iet Thuan

- Average annual transportation and transshipment capacity of approximately 20 million tonnes.
- Services span Ocean Shipping, domestic transportation, and transshipment.

# 4. Diverse Vessel Fleet

- Possession of 70 ocean and river vessels.
- Vessel Deadweight Tonnage (DWT) ranges from 3,000 to 76,000 DWT.
- Operating capacity approximately 850,000 tonnes.