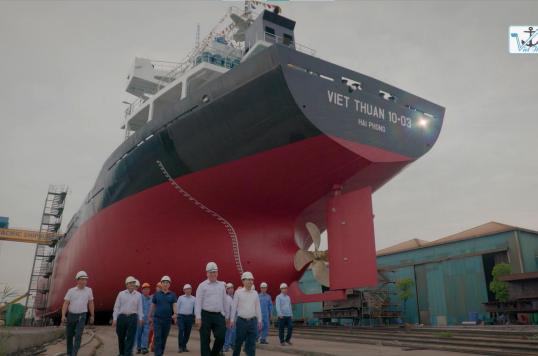

# 4. Diverse Vessel Fleet

- Possession of 70 ocean and river vessels.
- Vessel Deadweight Tonnage (DWT) ranges from 3,000 to 76,000 DWT.
- Operating capacity approximately 850,000 tonnes.

# 5. High-Quality Warehousing System Ownership of a high-quality warehousing system. Total square area of 17 hectares. Storage capacity of up to 160,000 tonnes.