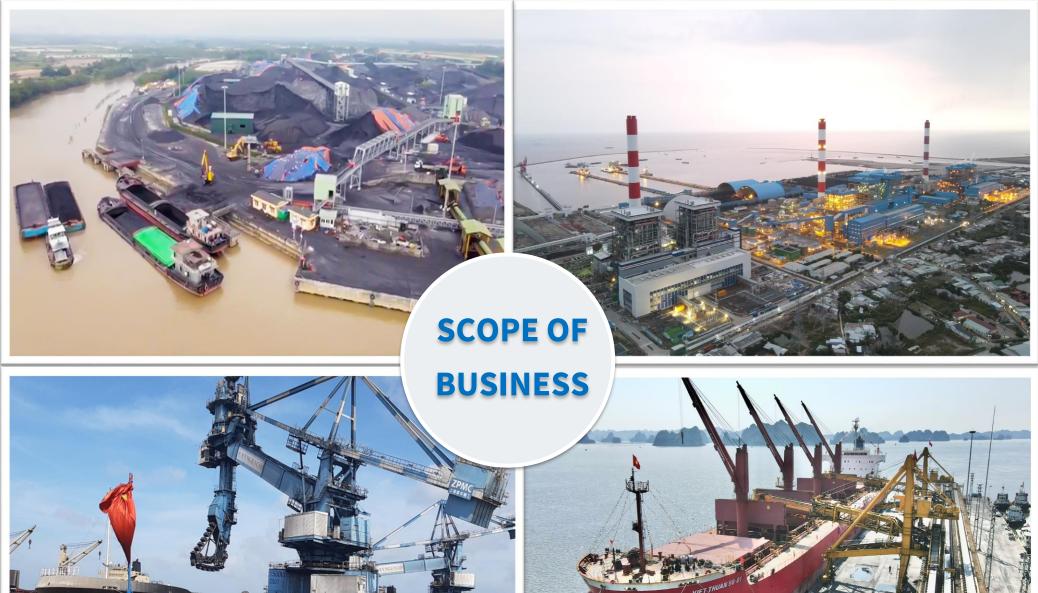

# 1. Coal Procurement and Processing

- Procurement of coal from Australia and South Africa for processing alongside domestic coal.
- Supply of processed coal to domestic thermal power plants.
- Average annual supply capacity:

1-2 million tonnes.

#### Supply and transport of coal for thermal power plants

We have transported millions of tons of coal annually, ensuring a stable and continuous supply of coal to these thermal power plants, helping to ensure uninterrupted electricity production.

Song Hau 1 Power Plant

Vinacomin Loading

**Duyen Hai Power Plants** 

Vinh Tan Power Plants

# 2. Comprehensive Logistic Chain

Viet Thuan

- Full logistical support for imported coal, including mother vessel operations.
- Logistic facilities encompass buoy arrangements, stevedoring, floating crane services, and barging.
- Seamless supply to power plants

# 3. Robust Transportation and Transshipment:

iet Thuan

- Average annual transportation and transshipment capacity of approximately 20 million tonnes.
- Services span Ocean Shipping, domestic transportation, and transshipment.

# 4. Diverse Vessel Fleet

- Possession of 70 ocean and river vessels.
- Vessel Deadweight Tonnage (DWT) ranges from 3,000 to 76,000 DWT.
- Operating capacity approximately 850,000 tonnes.

# 5. High-Quality Warehousing System Ownership of a high-quality warehousing system. Total square area of 17 hectares. Storage capacity of up to 160,000 tonnes.