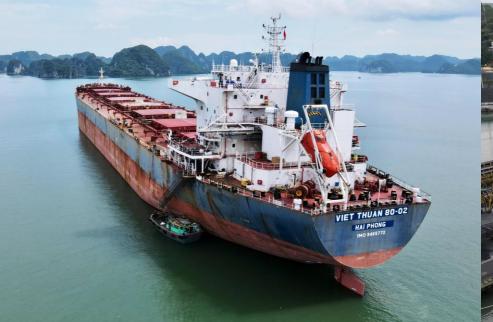

# 4. Diverse Vessel Fleet

- Possession of 70 ocean and river vessels.
- Vessel Deadweight Tonnage (DWT) ranges from 3,000 to 76,000 DWT.
- Operating capacity approximately 850,000 tonnes.