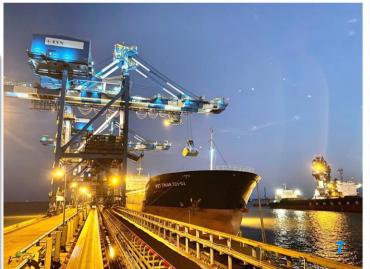

# 2. Comprehensive Logistic Chain

Viet Thuan

- Full logistical support for imported coal, including mother vessel operations.
- Logistic facilities encompass buoy arrangements, stevedoring, floating crane services, and barging.
- Seamless supply to power plants

# 3. Robust Transportation and Transshipment:

iet Thuan

- Average annual transportation and transshipment capacity of approximately 20 million tonnes.
- Services span Ocean Shipping, domestic transportation, and transshipment.

# 4. Diverse Vessel Fleet

- Possession of 70 ocean and river vessels.
- Vessel Deadweight Tonnage (DWT) ranges from 3,000 to 76,000 DWT.
- Operating capacity approximately 850,000 tonnes.