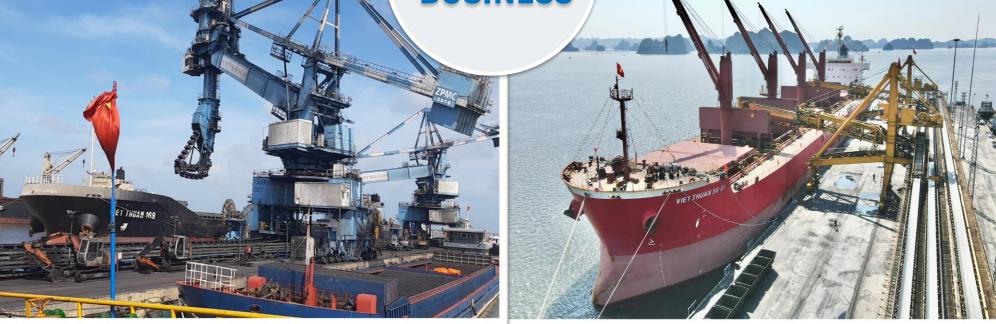

# 2. Comprehensive Logistic Chain

Viet Thuan

- Full logistical support for imported coal, including mother vessel operations.
- Logistic facilities encompass buoy arrangements, stevedoring, floating crane services, and barging.
- Seamless supply to power plants

# 3. Robust Transportation and Transshipment:

iet Thuan

- Average annual transportation and transshipment capacity of approximately 20 million tonnes.
- Services span Ocean Shipping, domestic transportation, and transshipment.

# 4. Diverse Vessel Fleet

- Possession of 70 ocean and river vessels.
- Vessel Deadweight Tonnage (DWT) ranges from 3,000 to 76,000 DWT.
- Operating capacity approximately 850,000 tonnes.