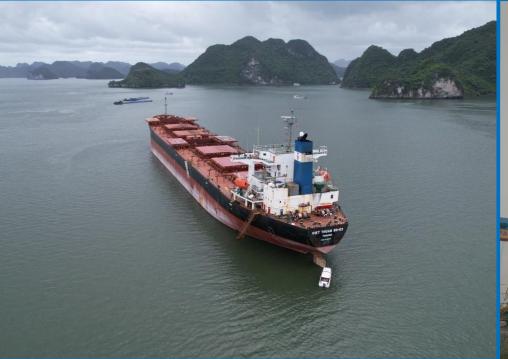

# 4. Diverse Vessel Fleet

- Possession of 70 ocean and river vessels.
- Vessel Deadweight Tonnage (DWT) ranges from 3,000 to 76,000 DWT.
- Operating capacity approximately 850,000 tonnes.

# 3. Robust Transportation and Transshipment:

iet Thuan

- Average annual transportation and transshipment capacity of approximately 20 million tonnes.
- Services span Ocean Shipping, domestic transportation, and transshipment.