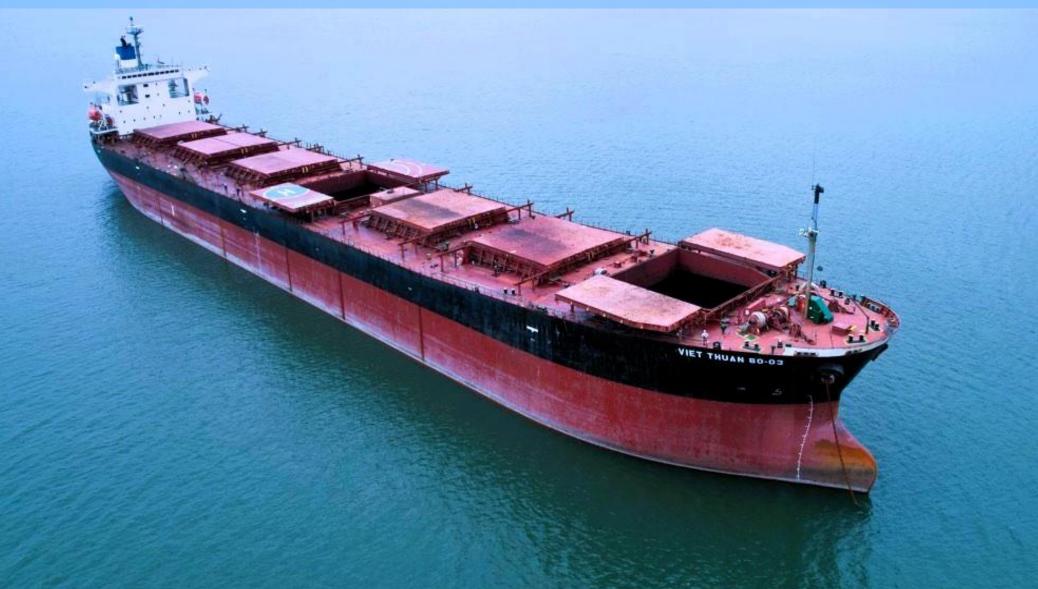

# 4. Diverse Vessel Fleet

- Possession of 70 ocean and river vessels.
- Vessel Deadweight Tonnage (DWT) ranges from 3,000 to 76,000 DWT.
- Operating capacity approximately 850,000 tonnes.